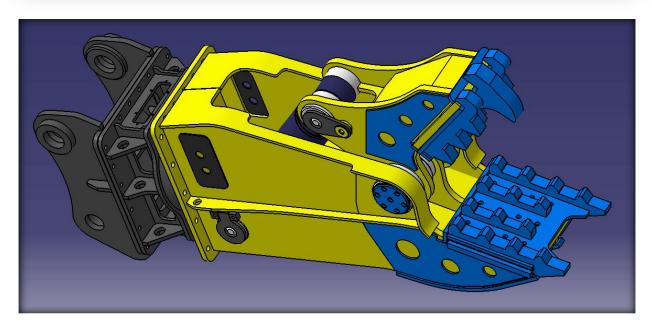

# **DEMOLITION SHHEARS (PULVERIZER)**

We provide mechanical and hydraulically grinder and shears system according to your needs with ease of use in building demolitions, breakage of railway sleepers, dismantling of steel buildings and cutting of scrap metal.