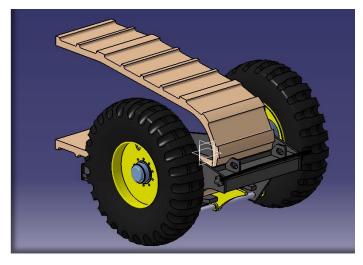

#### WHEEL DISMANTLING ATTACHMENT

Wheel Dismantling Attachment designed especially for the solution of the difficulties experienced in the dismantling, modification and replacement of large tires in the field conditions can be connected to your cranes, loaders and forklifts.