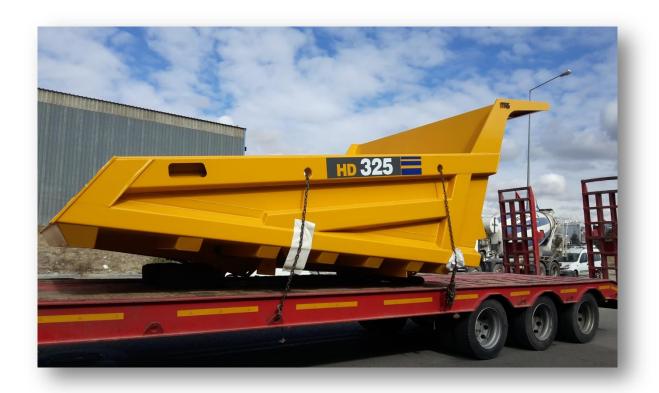

shapes as open, half open, closed foot; according to the number of feet, with and without rotation, for the usage in ports, cranes, scrap field, block rock transportations.











#### WHEEL DISMANTLING ATTACHMENT

Wheel Dismantling Attachment designed especially for the solution of the difficulties experienced in the dismantling, modification and replacement of large tires in the field conditions can be connected to your cranes, loaders and forklifts.











#### PEDESTAL BOOM SYSTEM-MANIPULATOR

We design hydraulic and remote controlled boom systems that you need in crushing and screening plants, quarries, back or front of tractors, Bobcat-style machines or block transportation from a fixed place and put them into service for you.











#### **KOMATSU HD325-6 TIPPER BODY**











# KOMATSU D355C3 PIPE LAYER ROPS GUARD - YÜKSEL-SİCİM-ACCORD PARTNERSHIP

(PRODUCED BY OBTAINING TEST CERTIFICATE)











# **DEMOLITION SHHEARS (PULVERIZER)**

We provide mechanical and hydraulically grinder and shears system according to your needs with ease of use in building demolitions, breakage of railway sleepers, dismantling of steel buildings and cutting of scrap metal.











#### **CUSTOM MANUFACTURING**