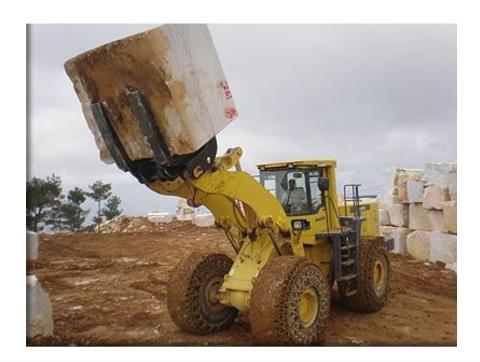

#### **MARBLE LOADER**

We design and produce Marble Attachments as a set with quick coupling equipment and bucket with lifting capacity from 20 tons to 60 tons considering the machine class in marble quarries. We also produce single loader on request.