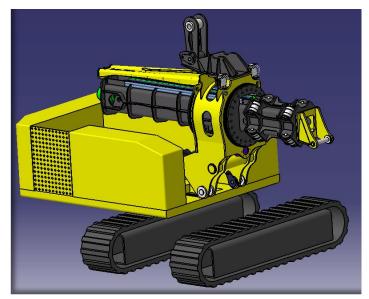

## **DEMOLITION MACHINE (HIGH ACCESS)**

We design excavators and turn them into demolition vehicles for different situations. We determine the working intervals according to the features of the machine and put them into service as a demolition machine including additional counter weight, cabin conversion, cabin lifting and camera system installation.