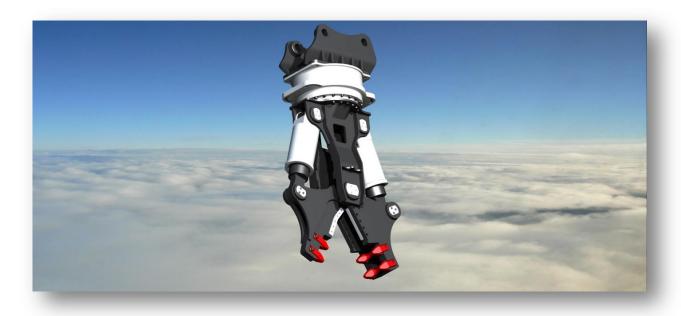

## GRAB BUCKET/CLAMSHELL VE POLYP GRAB ATTACHMENT

According to working conditions and user requirements, we design and produce hydraulic and mechanical shapes as open, half open, closed foot; according to the number of feet, with and without rotation, for the usage in ports, cranes, scrap field, block rock transportations.