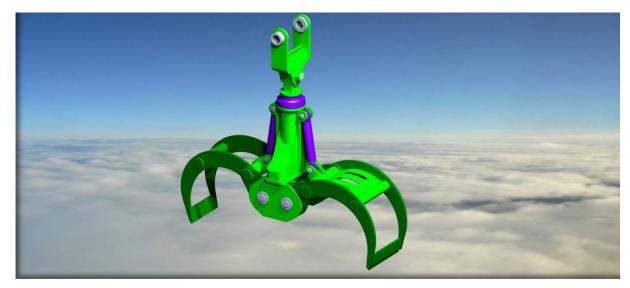

## GRAB BUCKET/CLAMSHELL VE POLYP GRAB ATTACHMENT

According to working conditions and user requirements, we design and produce hydraulic and mechanical shapes as open, half open, closed foot; according to the number of feet, with and without rotation, for the usage in ports, cranes, scrap field, block rock transportations.