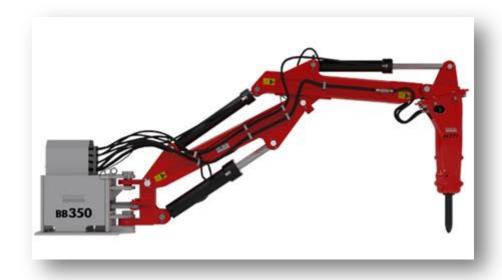

#### PEDESTAL BOOM SYSTEM-MANIPULATOR

We design hydraulic and remote controlled boom systems that you need in crushing and screening plants, quarries, back or front of tractors, Bobcat-style machines or block transportation from a fixed place and put them into service for you.