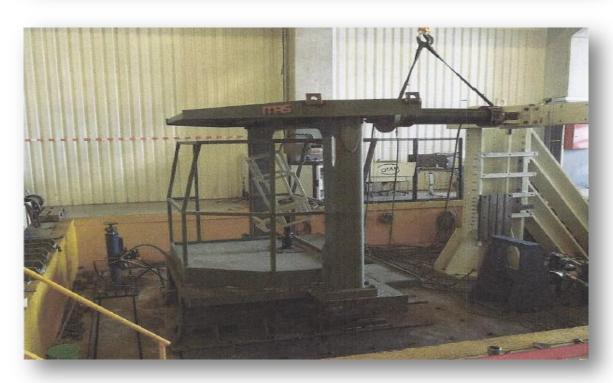

#### PEDESTAL BOOM SYSTEM-MANIPULATOR

We design hydraulic and remote controlled boom systems that you need in crushing and screening plants, quarries, back or front of tractors, Bobcat-style machines or block transportation from a fixed place and put them into service for you.