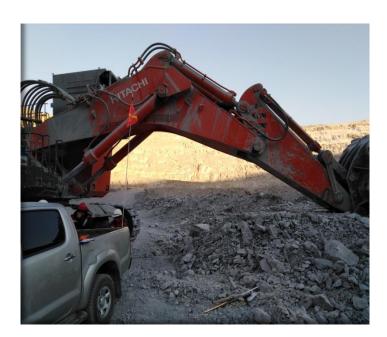

## **DEMOLITION MACHINE (HIGH ACCESS)**

We design excavators and turn them into demolition vehicles for different situations. We determine the working intervals according to the features of the machine and put them into service as a demolition machine including additional counter weight, cabin conversion, cabin lifting and camera system installation.