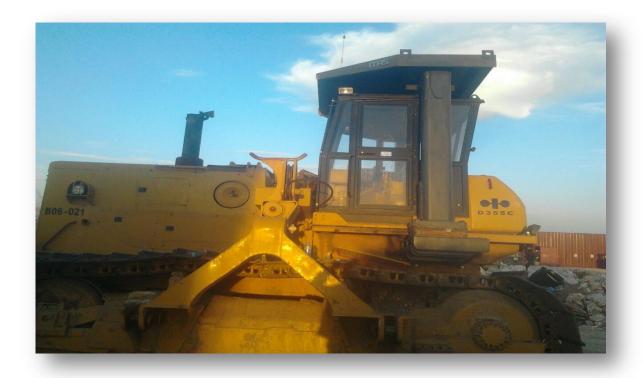

# KOMATSU D355C3 PIPE LAYER ROPS GUARD - YÜKSEL-SİCİM-ACCORD PARTNERSHIP

(PRODUCED BY OBTAINING TEST CERTIFICATE)