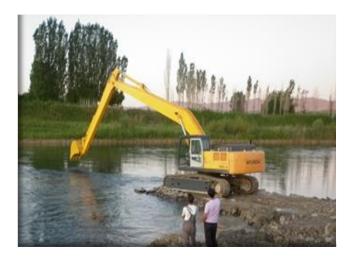

#### **RAILWAY MAINTENANCE MACHINES**

Traverse Replacement and Placement Attachments needed for the construction of railways. We design and manufacture Hydraulic Axles that enable wheeled excavators and trucks to go on track.