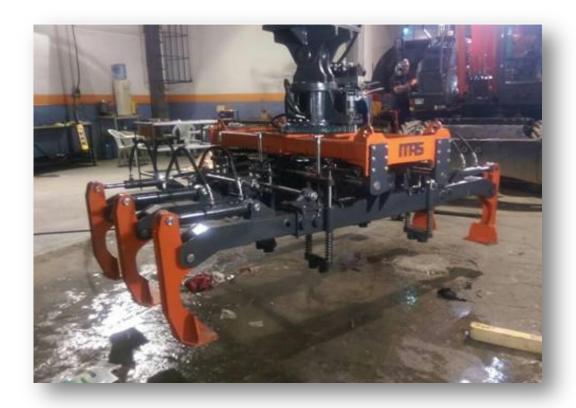

## GRAB BUCKET/CLAMSHELL VE POLYP GRAB ATTACHMENT

According to working conditions and user requirements, we design and produce hydraulic and mechanical shapes as open, half open, closed foot; according to the number of feet, with and without rotation, for the usage in ports, cranes, scrap field, block rock transportations.