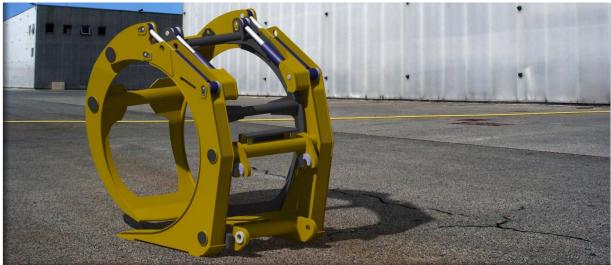

#### WHEEL DISMANTLING ATTACHMENT

Wheel Dismantling Attachment designed especially for the solution of the difficulties experienced in the dismantling, modification and replacement of large tires in the field conditions can be connected to your cranes, loaders and forklifts.