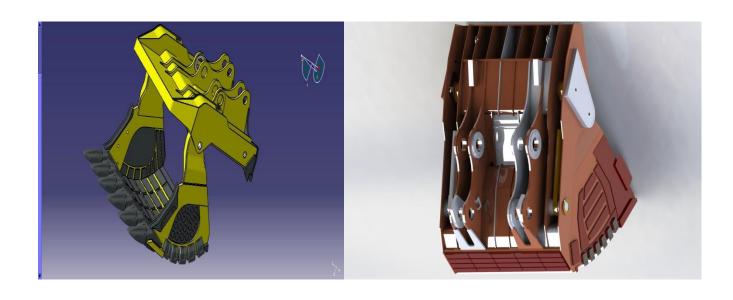

on technical and experience are to facilitate the work flow of our customers and to satisfy them.







#### **EXCAVATOR BUCKETS**













# **LOADER BUCKETS**











# **BOOM AND ARM (STANDARD AND HIGH ACCESS)**

We develop and manufacture our designs for the production of components such as boom and arm which have critical operating values, play an important role in power transmission and control and which are directly related to machine efficiency. We ensure that you work continue without interruption by the compatibility of the components which we design and produce according to the analysis. In addition, we design and manufacture Special Purpose Arm Groups that enable your machine to perform all kinds of special and accelerated works.















#### **SHOVEL BUCKETS**











#### **MARBLE LOADER**

We design and produce Marble Attachments as a set with quick coupling equipment and bucket with lifting capacity from 20 tons to 60 tons considering the machine class in marble quarries. We also produce single loader on request.











#### **QUICK COUPLER**

We manufacture all kinds of Quick Coupler (excavator, loader, forklift, etc.) which is used for quick attachment and equipment change with your excavator or loader machines in the work area by using the most appropriate system according to your usage and your needs.











#### **LOG ATTACHMENT**

We design and produce log attachment with or without ejector for loader, excavator and sennebogen class machines considering the performance of your machine in the capacity and dimensions you need.