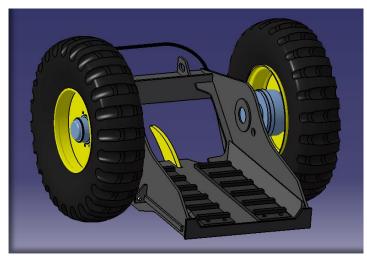

#### WHEEL DISMANTLING ATTACHMENT

Wheel Dismantling Attachment designed especially for the solution of the difficulties experienced in the dismantling, modification and replacement of large tires in the field conditions can be connected to your cranes, loaders and forklifts.