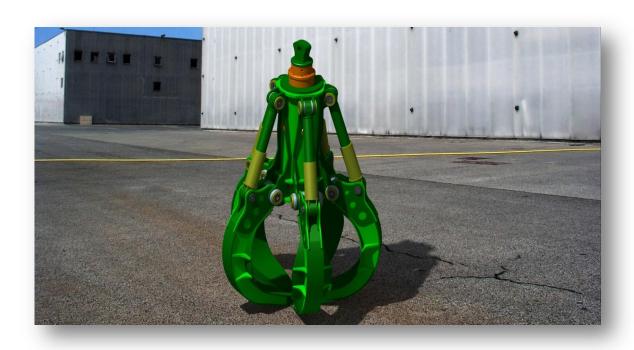

## GRAB BUCKET/CLAMSHELL VE POLYP GRAB ATTACHMENT

According to working conditions and user requirements, we design and produce hydraulic and mechanical shapes as open, half open, closed foot; according to the number of feet, with and without rotation, for the usage in ports, cranes, scrap field, block rock transportations.