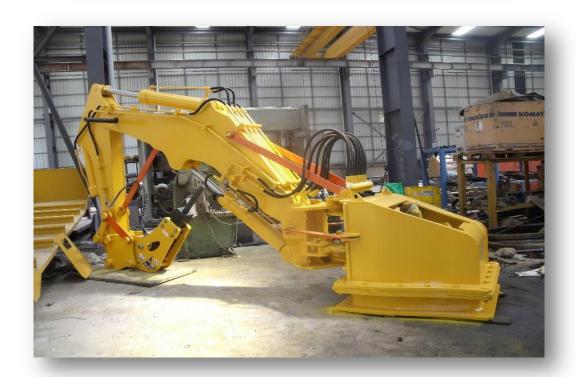

## **DEMOLITION MACHINE (HIGH ACCESS)**

We design excavators and turn them into demolition vehicles for different situations. We determine the working intervals according to the features of the machine and put them into service as a demolition machine including additional counter weight, cabin conversion, cabin lifting and camera system installation.